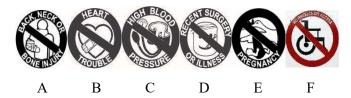

## **Attraction Height Requirements and Accessibility**

Rev. 3/20/25

The safety symbols and attraction descriptions have been designed to assist guests in selecting attractions best suited for their physical conditions. All Cliff's Amusement Park attractions include movement and changes in direction, at varying speeds and intensity. Guest with back or neck injuries, heart conditions, high blood pressure, pregnancy or recent surgeries are cautioned against riding the attractions. In some cases, guests are not allowed to ride depending on their particular disability or condition.

| Rides         | Height Requirement                     | Warnings |
|---------------|----------------------------------------|----------|
|               | Thrill Rides                           |          |
| Sidewinder    | 48"                                    | ABCDE    |
| Downdraft     | 48"                                    | ABCDEF   |
| Cliffhanger   | 48"                                    | ABCDEF   |
| NM Rattler    | 48"                                    | ABCDE    |
| Musik Express | 54"                                    | ABCDE    |
| Wind Rider    | 48"                                    | ABCDE    |
| Fireball      | 48"                                    | ABCDEF   |
| Air Race      | 48"                                    | ABCDE    |
|               | <u>Family Rides</u>                    |          |
| Galaxi        | No one under 36". 48" or with a 54" SC | ABCDEF   |
| Tilt-A-Whirl  | 48" or with a 54" SC                   | ABCDE    |
| Bumper Cars   | 50"                                    | ABCDE    |
| Train         | 48" or with a 54" SC                   | AD       |
| Sea Dragon    | 48"                                    | ABCDE    |
| Falling Star  | 48" or with a 54" SC                   | ABCDE    |
| Spin-O-Rama   | No one under 36". 48" or with a 54" SC | ABCDEF   |

| Water Rides & Attractions   |                                        |        |
|-----------------------------|----------------------------------------|--------|
| Mega WM Playground          | 42" or with a 54" SC                   | F      |
| Mega WM Slides 2, 3, 4, & 6 | 42"                                    | ABCDEF |
| Mega WM Slides 1, 5, & 7    | 36"                                    | ABCDEF |
| Lil' Squirts                | 42" or with a 54" SC                   | ABCDE  |
| Big Flush                   | 48" or with a 54" SC                   | ABCDEF |
| Rocky Mtn Rapids            | No one under 36". 48" or with a 54" SC | ABCDE  |
|                             | <u>Kiddyland</u>                       |        |
| Kiddy Bumper Cars           | No one under 36". no one over 54"      | ABCDE  |
| Happy Swing                 | 36' or with s 54" SC                   | ADE    |
| Drop N Twist                | No one under 36". 42" or with a 54" SC | ABCDE  |
| Around The World            | 42" or with a 54" SC                   | ABCDE  |
| Carousel                    | 48" or with a 54" SC                   | D      |
| Doggie-Go-Round             | 36" or with a 54" SC                   | ADE    |