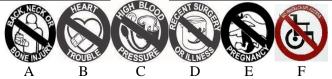

## **Attraction Height Requirements and Accessibility**

The safety symbols and attraction descriptions have been designed to assist guests in selecting attractions best suited for their physical conditions. All Cliff's Amusement Park attractions include movement and changes in direction, at varying speeds and intensity. Guest with back or neck injuries, heart conditions, high blood pressure, pregnancy or recent surgeries are cautioned against riding the attractions. In some cases, guests are not allowed to ride depending on their particular disability of condition.

| Rides              | Height Requirement                    | Warnings |
|--------------------|---------------------------------------|----------|
|                    | Thrill Rides                          |          |
| Sidewinder         | 48"                                   | ABCDE    |
| Downdraft          | 48"                                   | ABCDEF   |
| Cliffhanger        | 48"                                   | ABCDEF   |
| NM Rattler         | 48"                                   | ABCDE    |
| Musik Express      | 54"                                   | ABCDE    |
| Wind Rider         | 48"                                   | ABCDE    |
| Fireball           | 48"                                   | ABCDEF   |
|                    | Family Rides                          |          |
| Galaxi             | 48" or with a 54" SC                  | ABCDEF   |
| Tilt-A-Whirl       | 48" or with a 54" SC                  | ABCDE    |
| Demolition Disco   | 50"                                   | ABCDE    |
| Train              | 48" or with a 54" SC                  | AD       |
| Sea Dragon         | 48"                                   | ABCDE    |
| Falling Star       | 48" or with a 54" SC                  | ABCDE    |
|                    | Water Rides                           |          |
| Mega Water Monkeys | 48" or with a 54" SC                  | ABCDE    |
| Lil' Squirts       | 48" or with a 54" SC                  | ABCDE    |
| Big Flush          | 48" or with a 54" SC                  | ABCDEF   |
| Rocky Mtn Rapids   | No one under 36",48" or with a 54" SC | ABCDE    |

| <u>Kiddyland</u>  |                                        |        |
|-------------------|----------------------------------------|--------|
| Spin-O-Rama       | No one under 36", 48" or with a 54" SC | ABCDEF |
| Kiddy Bumper Cars | No one under 36", no one over 54"      | ABCDE  |
| Happy Swing       | 36' or with s 54" SC                   | ADE    |
| Drop n' Twist     | No one under 36", 41" or with a 54" SC | ABCDE  |
| Balloon Wheel     | 36' or with s 54" SC                   | ABCDE  |
| Carousel          | 48" or with a 54" SC                   | D      |
| Doggie-Go-Round   | 36" or with a 54" SC                   | ADE    |